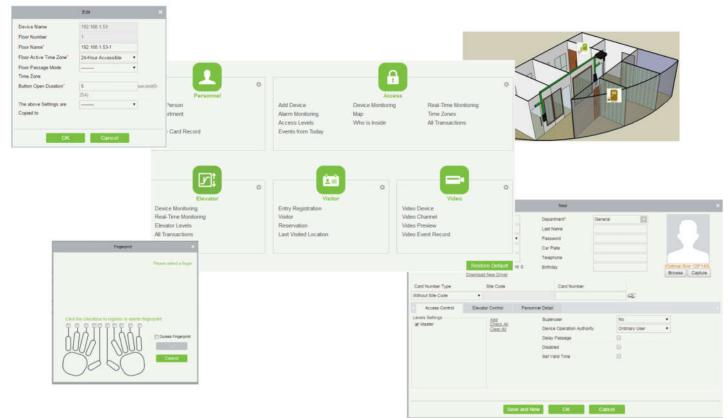

## **TVIP-TIRSoft**

This access control software provides superb security functions such as HTTPS encrypted communication, emergency lockdown, up to 66 bits flexible card format, personnel multi-card support, and smart data analy- the industry, taking the user experience to the highest sis.

Fully compatible with the revolutionary SilkID - FBI Certified (PIV07100). The software platform provides the most advanced multibiometric identification solution in level.

There are four integrated modules: Access Control, Video Integration, Elevator Control, and Visitor Management

## Features

- All-In-One solution (Access Control, Video Integration, Elevator Control and Visitor • Management)
- Supports up to 8,000 doors (Multi-Server) and 2,000 doors (Single Server)
- Advanced Access Control Functions (inc. Zone Control + Who's inside)
- Global Anti-Passback and Linkage .
- Video Software Integration with C2P (Milestone, OnSSI, Mirasys) and Arteco .
- Video Camera Integration with Hikvision, Samsung (Hanwha), Dahua, etc. .
- Automatic Data Backup •
- Alarms and Events Email Notifcations .
- System Log Monitoring •