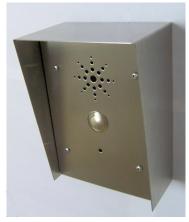

## **TVIP-IntercomV**

# Intercom System for an IP Camera. Available for indoor and outdoor applications.

- CAT5 connections to intercom panel
- Includes 3.5 mm leads for audio in and out of camera.
- Optional outdoor housing -(O)
- Includes call button
- Power: PoE with pass-through to camera
- Dimensions: L 6.5" x W 4.6" H 3.1"
- On-board voltage regulator and RFI filtering.



Shown with optional outdoor enclosure

#### **Specifications**

#### Microphone

- Omni-directional 25' pickup pattern
- .5" thick microphone wind screen.
- Low noise MOSFET pre- amplifier.
- Adjustable gain.
- 200Hz-16Khz Frequency response.
- Line level unbalanced output.
- Limiter selectable on/off.
- Treble boost selectable on/off.

#### **Speaker**

- 2.25" speaker.
- Line level (0dbm) or 70v line selectable signal input.
- Adjustable volume.
- 500Hz-5Khz frequency response
- 2 Watts RMS power amplifier.

### **System Diagram**