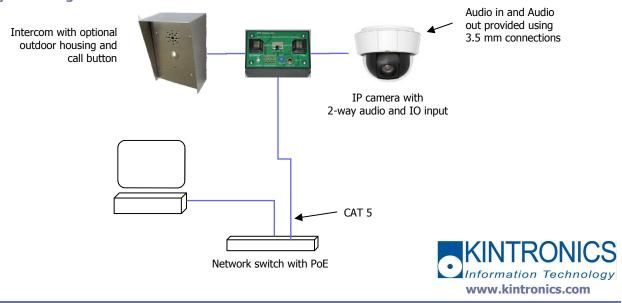

s to intercom panel
- Includes 3.5 mm leads for audio in and out of camera.
- Optional outdoor housing -(O)
- Includes call button
- Power: PoE with pass-through to camera
- Dimensions: L 6.5" x W 4.6" H 3.1"
- On-board voltage regulator and RFI filtering.



Shown with optional outdoor enclosure

#### **Specifications**

#### Microphone

- Omni-directional 25' pickup pattern
- .5" thick microphone wind screen.
- Low noise MOSFET pre- amplifier.
- Adjustable gain.
- 200Hz-16Khz Frequency response.
- Line level unbalanced output.
- Limiter selectable on/off.
- Treble boost selectable on/off.

#### **Speaker**

- 2.25" speaker.
- Line level (0dbm) or 70v line selectable signal input.
- Adjustable volume.
- 500Hz-5Khz frequency response
- 2 Watts RMS power amplifier.

### **System Diagram**